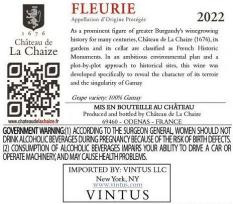

## FLEURIE 2022

Beaujolais, France

# CHÂTEAU DE LA CHAIZE FLEURIE 2022

## Beaujolais, France

## PACKAGE SPECS

PACK: 12x750ml C

CLOSURE: Cork

PALLET: 56 (7x8)

CASE DM.: 56 (7x8)

CASE WEIGHT: 38 lb

BTL DEPTH: 3.26 in

BTL HEIGHT: 11.49 in