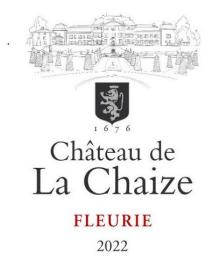

## FLEURIE 2022

Beaujolais, France

## ABOUT CHÂTEAU DE LA CHAIZE

Château de La Chaize is a crown jewel of Beaujolais and classified as a French national heritage site due to its magnificent garden designed by André Le Nôtre, renowned landscape architect to King Louis XIV of France. All wines are made exclusively from estate vineyards and are proudly certified organic, starting with the 2022 Brouilly wines and Fleurie from 2023.

# CHÂTEAU DE LA CHAIZE FLEURIE 2022

## Beaujolais, France

## ABOUT CHÂTEAU DE LA CHAIZE

Château de La Chaize is a crown jewel of Beaujolais and classified as a French national heritage site due to its magnificent garden designed by André Le Nôtre, renowned landscape architect to King Louis XIV of France. All wines are made exclusively from estate vineyards and are proudly certified organic, starting with the 2022 Brouilly wines and