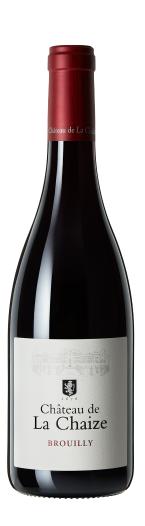

## **BROUILLY 2022**

Beaujolais, France

## THE WINE

A blend of select vineyard sites owned by Chaize, situated around the historic Château. Capturing the essence of Brouilly Cru du Beaujolais, known for its ideal granite soil for Gamay, this wine delights with a harmonious blend of complexity and fruity aromas, showcasing the terroir's finesse.

### TECHNICAL INFORMATION

VARIETY: 100% Gamay

VINTAGE: A fiercely hot and dry summer in 2022 led to reduced yields, but the concentrated fruit from the arid conditions resulted in fantastically rich and flavorful wines....

CERTIFICATIONS: Organic, HVE Sustainable

AGING: Six months, 50% in concrete vats, 50% in large oak foudres

ALC. BY VOL.: 13.0%

## PACKAGE SPECS

PACK: 12x750ml C

CLOSURE: Cork

PALLET: 56 (7x8)

CASE DM.: 56 (7x8)

CASE WEIGHT: 38 lb

BTL DEPTH: 3.26 in

BTL HEIGHT: 11.49 in